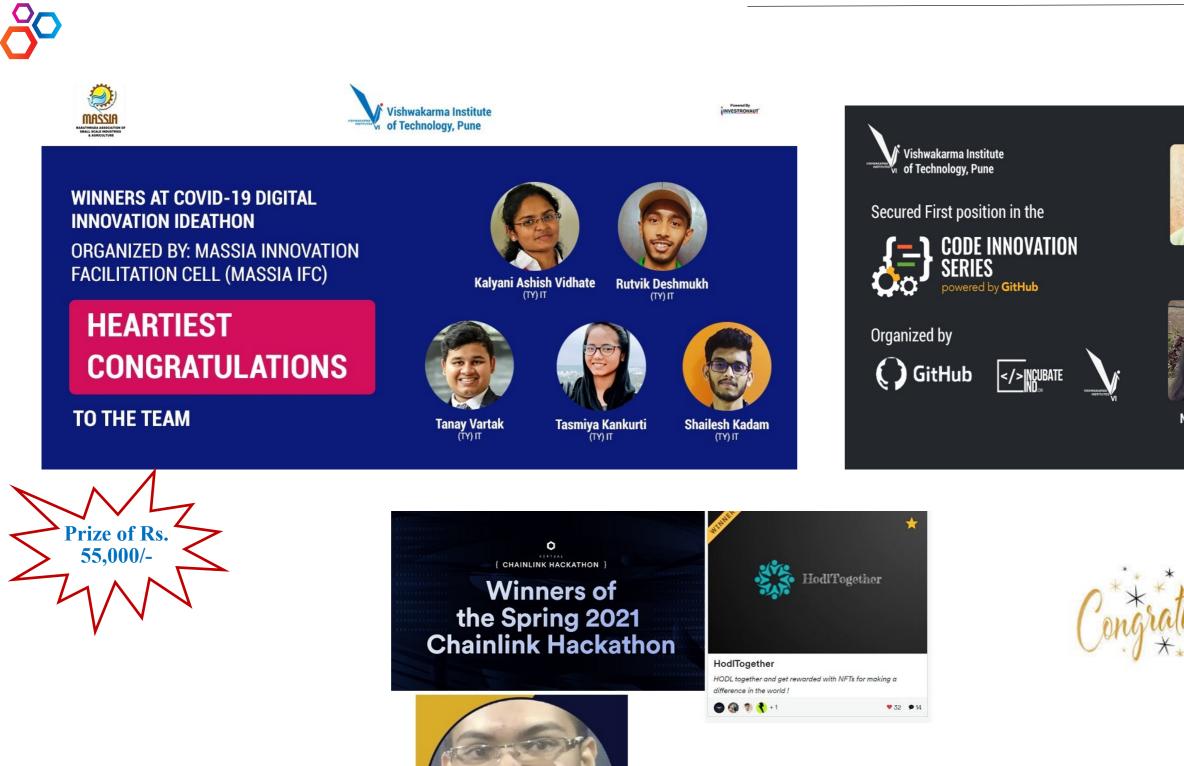

Congratulations!

Team VIT, for winning Hackathon arranged by Sardar Patel College of Engineering, Mumbai

Powered By INVESTRONAU

N L