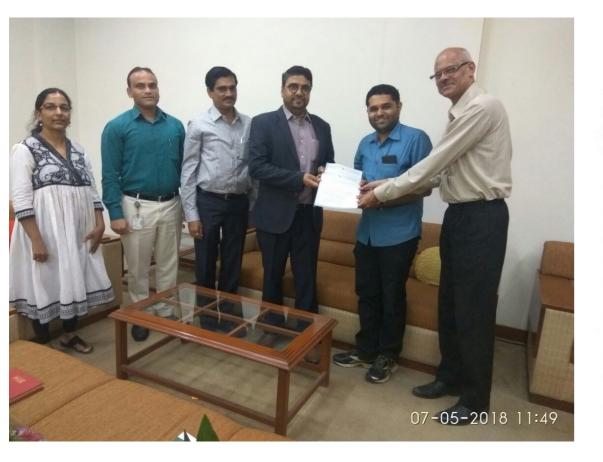

### Memorandum of Understanding

This Memorandum of understanding (MOU) (for training on Practical Big Data Analytics), executed on, May 7, 2018 is a formal agreement between Vishwakarma Institute of Technology (www.vit.edu) (VIT), 666, Upper Indiranagar, Bibwewadi, Pune, Maharashtra 411037.

HEXANIKA Solutions Pvt. Ltd, (www.hexanika.com) Krupa, 1187/10, Shivaji Nagar, Pune

(Hereinafter referred to as 'HEXANIKA')

The objective of this course is to help students / professionals to undertake the course on Practical Big Data Analytics which are primarily designed to cater to the needs of Industry in terms of skilled manpower having technical expertise in the IT sector. This course is aimed to develop and improve the technical knowhow and skills of all interested and participating