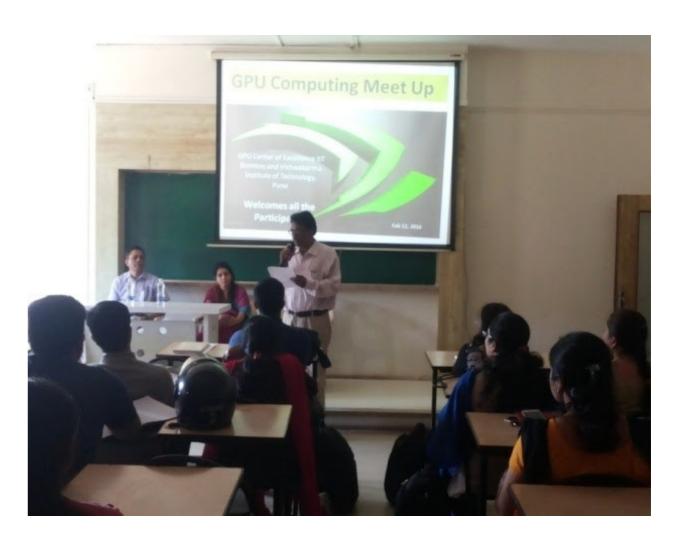

### **Department has awarded as GPU research Center by NVIDIA and** "GPU Nodal Center" by GPU Center of excellence, IIT Bombay

**Team Leader : Prof P S Dhabe Team – S P Dongre, U B Kodgule** 

Bansilal Ramnath Agarwal Charitable Trust's **Vishwakarma Institute of Technology** 

### GPU RESEARCH CENTER