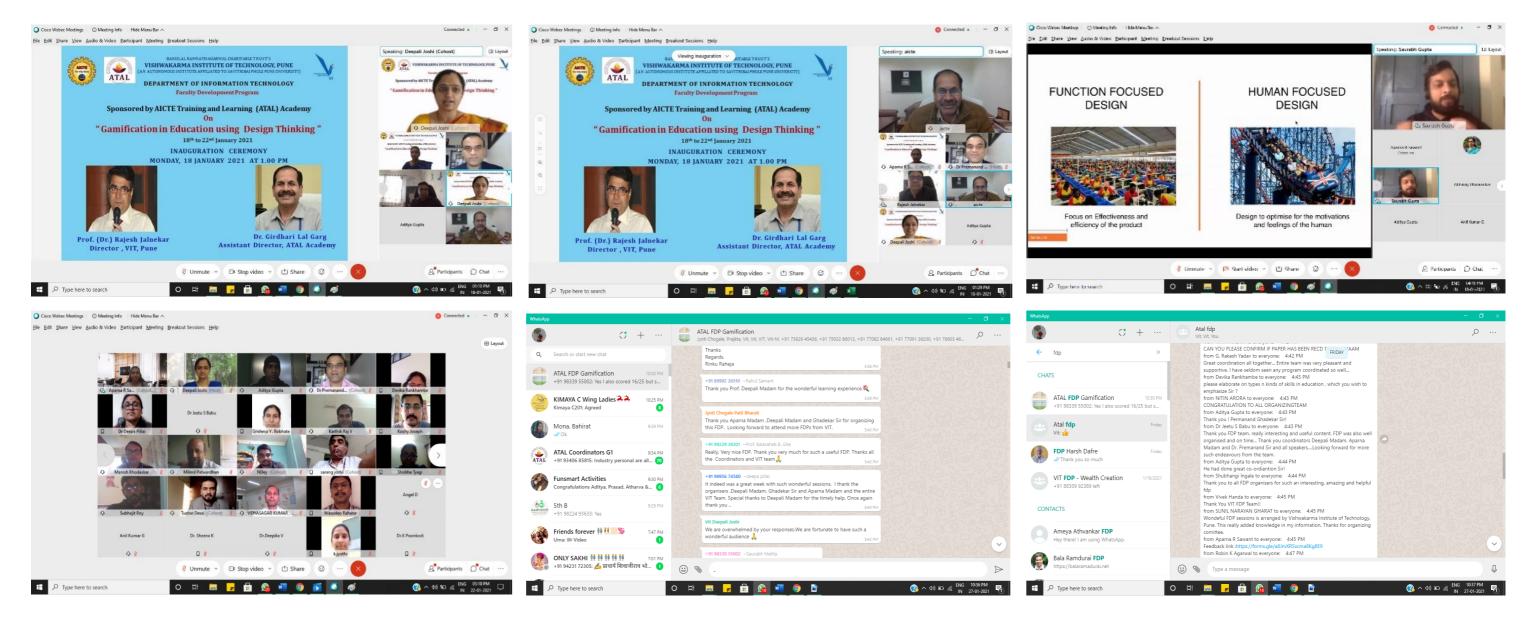

achine Learning to Advance Academic Research               | Dr. P.P.Ghadekar, Deepali J.Joshi                                   | 30/6/2021                             | 2/7/2021                              |
| 4          | Emerging Tech Job Roles and Required Tech-<br>nical Skills in association with Vodafone | Dr. P.P.Ghadekar, Deepali J.Joshi                                   | 7/5/2021                              | 7/5/2021                              |



### Bansilal Ramnath Agarwal Charitable Trust's Vishwakarma Institute of Technology





"WORKSHOPS/SEMINARS ORGANIZED "

### Bansilal Ramnath Agarwal Charitable Trust's Vishwakarma Institute of Technology

(An Autonomous Institute affiliated to Savitribai Phule Pune University)

#### HNOLOGY DEPA OF

### **ATAL FDP Snapshots**



### **FDP Feedbacks**

ITVishwa Č





# **"PAPER PUBLICATIONS"**

(An Autonomous Institute affiliated to Savitribai Phule Pune University)

**ITVishwa** 

#### νı **TECHNOLOGY** DEPARTM FORMATIO

| Sr.No. | Title                                                                                                              | Authors Name                                                                                         | Name of Journal/Conference                                                                            | Date         |
|--------|--------------------------------------------------------------------------------------------------------------------|------------------------------------------------------------------------------------------------------|---------------------