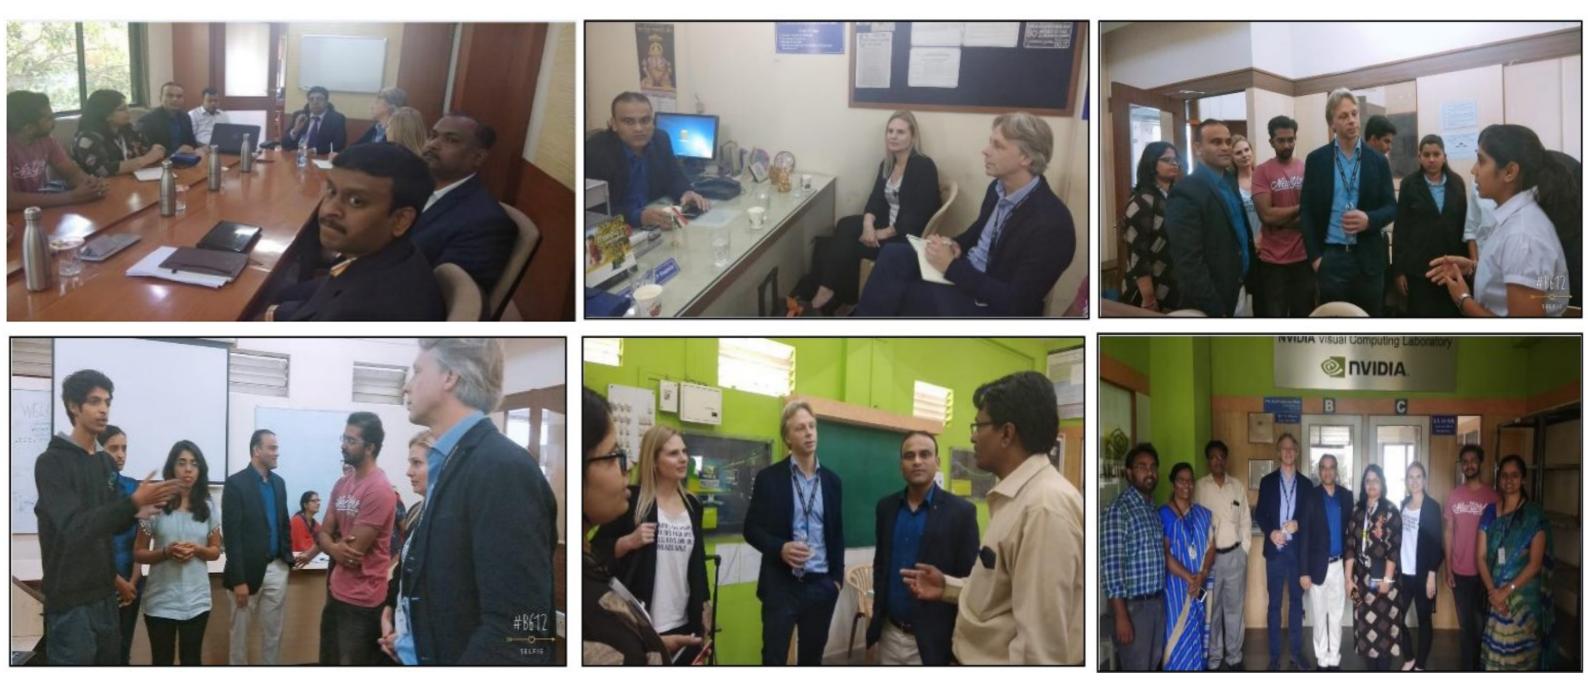

### **Department has awarded as GPU research Center by NVIDIA and** "GPU Nodal Center" by GPU Center of excellence, IIT Bombay

**Team Leader : Prof P S Dhabe Team – S P Dongre, U B Kodgule** 

Bansilal Ramnath Agarwal Charitable Trust's **Vishwakarma Institute of Technology** 

### GPU RESEARCH CENTER