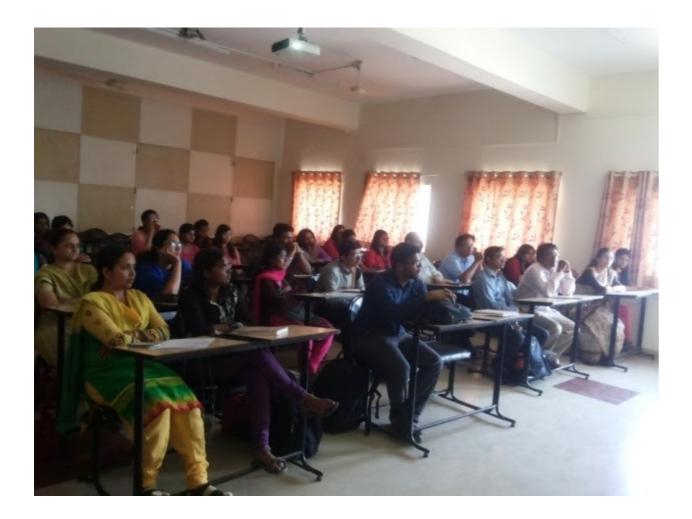

### **Department has awarded as GPU research Center by NVIDIA and** "GPU Nodal Center" by GPU Center of excellence, IIT Bombay

**Team Leader : Prof P S Dhabe Team – S P Dongre, U B Kodgule** 

Bansilal Ramnath Agarwal Charitable Trust's **Vishwakarma Institute of Technology** 

### GPU RESEARCH CENTER